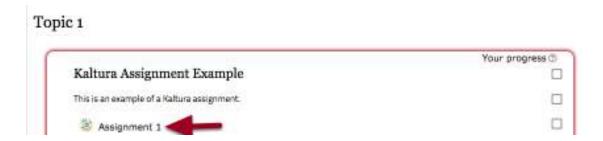

### Submitting to Kaltura Assignment

Navigate to your course by going to My Courses, then click on your course.

Access the topic or week in which the assignment is located and select the Kaltura Assignment.