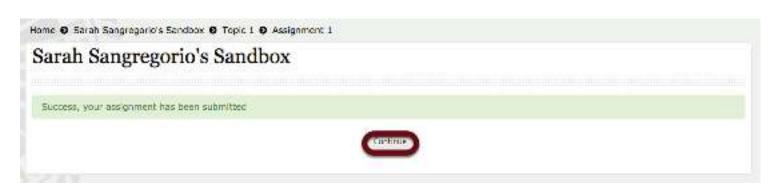

#### **Submit Media**

If you choose **Submit Media**, you will see a confirmation page. Click **Continue**.

Home **⑤** Sarah Sangregorio's Sandbox **⑥** Topic 1 **⑥** Assignment 1