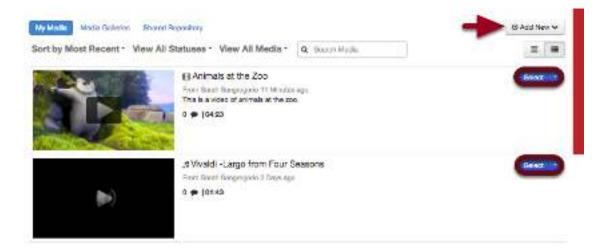

Click on the **Add Media Submission** option to select the media to attach to the assignment.

Find the media you wish to attach to the assignment and click the **Select** button. If you are submitting a video, you can click on the **down arrow** to choose the size of the video: small, medium, and large.

**NOTE** You can also upload media from this menu by clicking **Add New** in the upper right hand corner. (See arrow.)