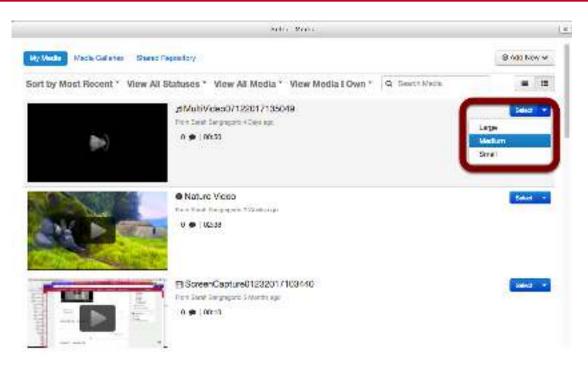

## Select the video

Click on the **blue arrow next to Select** to choose the size of the video.

You will then see a Preview, which shows the size of the video you embedded. In this example, I used the **Large** video, which, besides the Medium size, will work well in the Forums tool. Click **Embed** to embed the video.