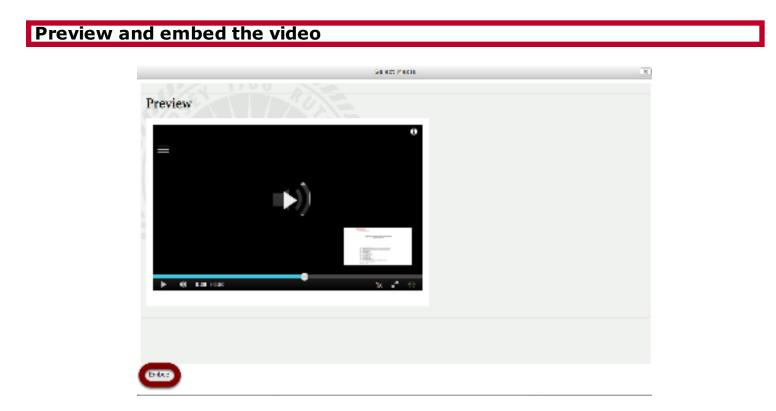

## Select the video

Click on the **blue arrow next to Select** to choose the size of the video.

You will then see a Preview, which shows the size of the video you embedded. In this example, I used the **Large** video, which, besides the Medium size, will work well in the Forums tool. Click **Embed** to embed the video.