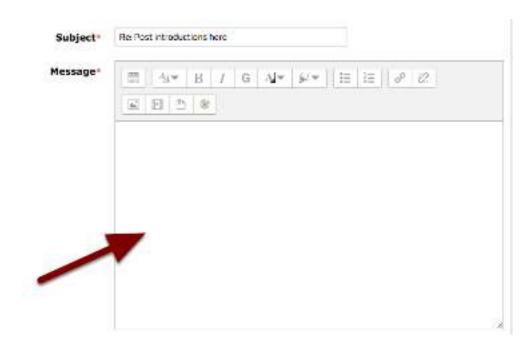

## Open a new post or reply in the Forums tool

Once you reply or click **Add New Post**, you will be presented with a place to put your subject and your message.

We will be putting your Kaltura video into the **Message** portion of the page.

## Open the Kaltura menu

Click on the Kaltura icon to choose your video.