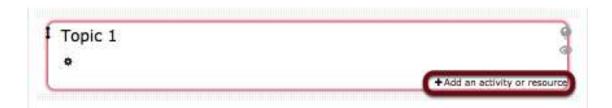

#### **Access Course for Editing**

Find your course by going to **My Courses** and clicking on the course you wish to edit.

Click **Turn editing on** to edit the course.

Go to the week or topic you wish to which you wish to add the Kaltura assignment. Click on **Add an activity or resource**.