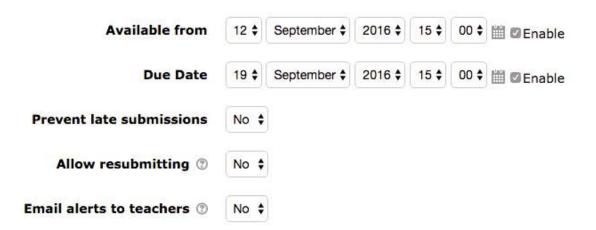

# 

Type in the name of the assignment and write instructions in the description.

Choose the settings you wish to enable for this assignment, including:

**Available from** - the time and date the assignment will be available for students to complete **Due Date** - the time and date by which the students need to complete the assignment **Prevent late submissions** - Restrict if students can submit work after the due date **Allow resubmitting** - If enabled, students may replace submitted videos.

**Email alerts to teachers** - If enabled, teachers receive email notification whenever students add or update an assignment submission. Only teachers who are able to grade the particular assignment are notified. So, for example, if the course uses separate groups, teachers restricted to particular groups won't receive notification about students in other groups.