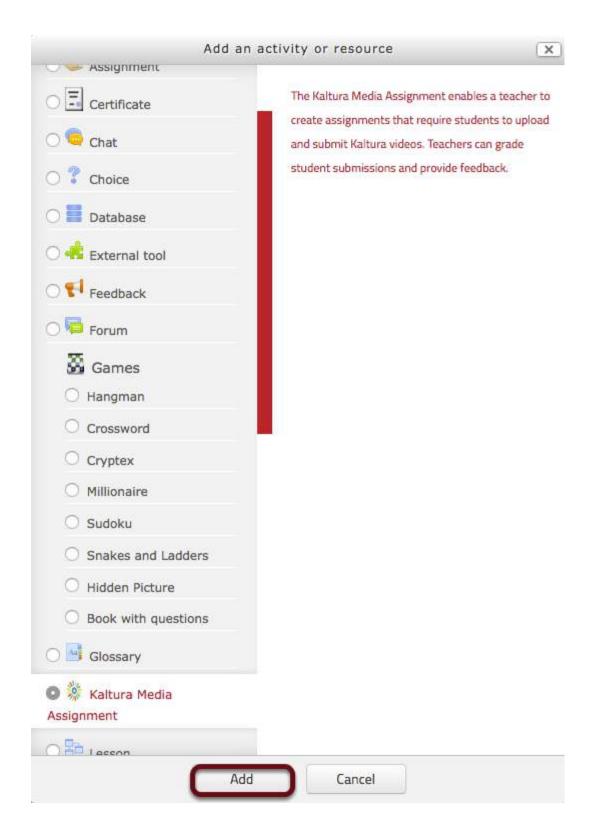

Under **Activities**, scroll down until you see **Kaltura Media Assignment**. Click the **radio button**, then click **Add**.