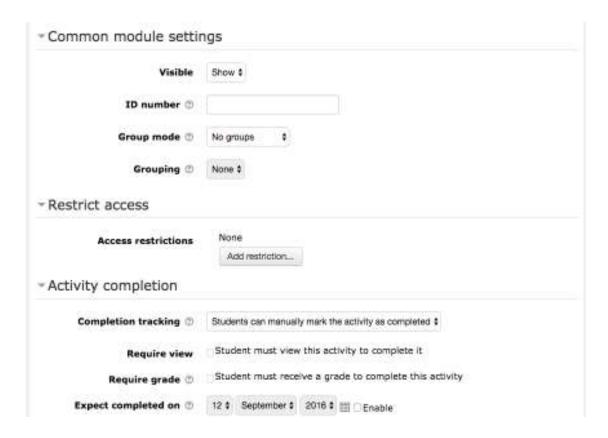

Select the grading settings you wish to implement. These settings will feed to the gradebook.

Edit and modify the group settings, visibility, access restrictions, and activity completion settings, if desired.