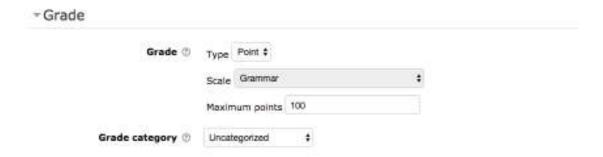

Select the grading settings you wish to implement. These settings will feed to the gradebook.

Edit and modify the group settings, visibility, access restrictions, and activity completion settings, if desired.