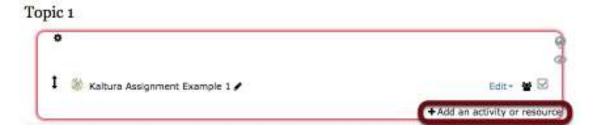

#### **Access Course for Editing**

Find your course by going to **My Courses** and clicking on the course you wish to edit.

Click **Turn editing on** to edit the course.

Go to the week or topic you wish to which you wish to add the Kaltura assignment. Click on **Add an activity or resource**.

Under **Activities**, scroll down until you see **Kaltura Media Assignment**. Click the **radio button**, then click **Add**.