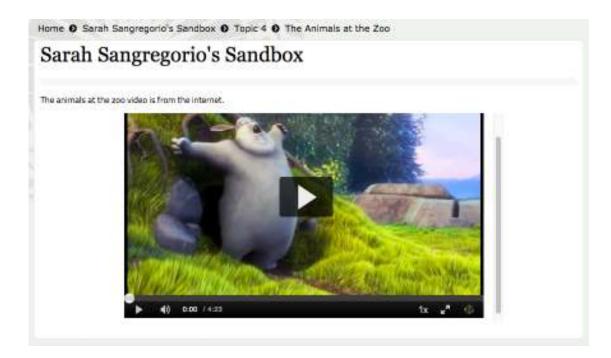

This is an example of the link to the video.

This is an example of the video when the link is accessed. This is the **large video size**.