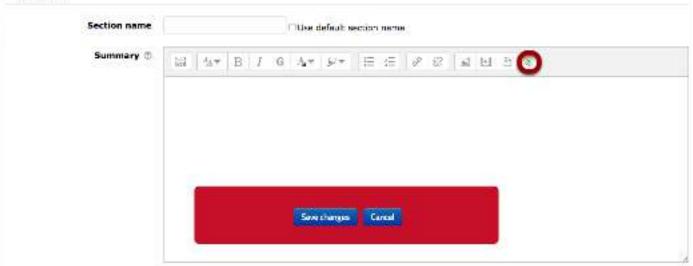

#### - General

Find the Kaltura icon and click on it.

| Contraction of the second | Animals at the Zoo                                                                     | Sales 💽                  |
|---------------------------|----------------------------------------------------------------------------------------|--------------------------|
| J.                        | The bash Surgregore 2 Weeks age<br>This is a value of animals at the cab.<br>0 • 10423 | Large<br>Medum<br>Britat |