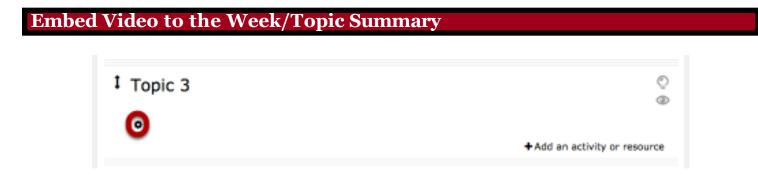

Find the week in which you wish to embed the video and click the **Gear** icon.

### Summary of Topic 3