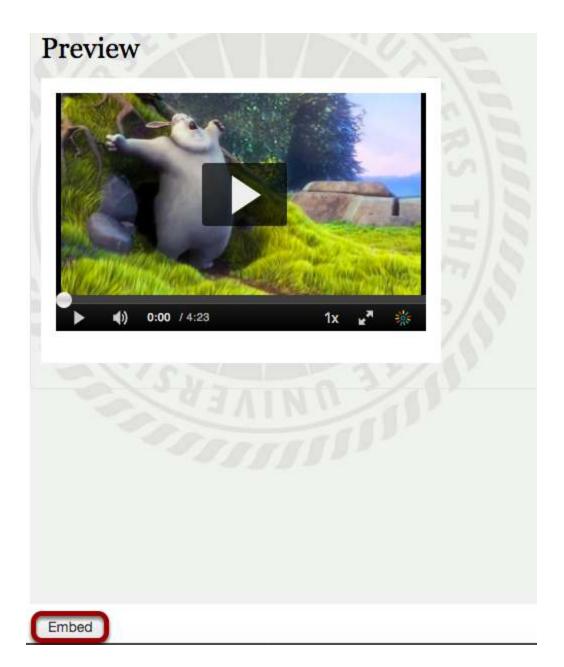

Select the video by locating the **Select** button next to the desired video and pressing the **arrow** to select the size.

For embedding a video, I would suggest the **Medium** or **Small** size.

You will be presented with a Preview. Click **Embed**.