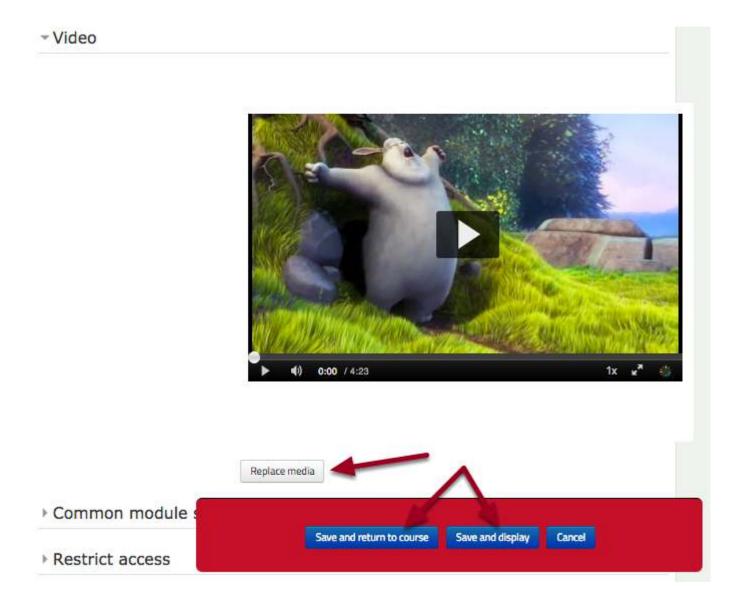

When linking to the video, I choose the **Medium** or **Large** sizes.

If you want to replace the video, select **Replace media**.

Click **Save and Return to Course** to return to the course page or click **Save and display** to show the video.

This is an example of the link to the video.

This is an example of the video when the link is accessed. This is the **large video size**.