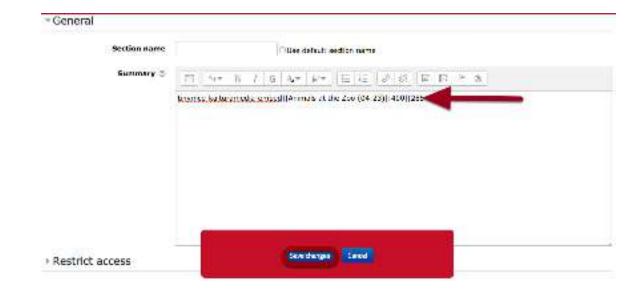

There will be a line of text - this is your Kaltura video. If you wish to remove the video, delete this line of text.

#### Press Save Changes.

This is what an embedded video looks like in your Moodle course. This is the **medium video size**.

Click on Add an activity or resource.

|                                   | activity or resource                                                                        | > |
|-----------------------------------|---------------------------------------------------------------------------------------------|---|
| 🔿 🐺 Wiki                          |                                                                                             |   |
| 🔿 🧕 Workshop                      | The Kaltura Video Resource enables a teacher to<br>create a resource using a Kaltura video. |   |
| RESOURCES                         |                                                                                             |   |
| 🔿 📒 Book                          |                                                                                             |   |
| 🔿 💾 File                          |                                                                                             |   |
| 🔿 🚞 Folder                        |                                                                                             |   |
| 🔿 🚣 IMS content package           |                                                                                             |   |
| C 🔅 Kaltura Video<br>Presentation |                                                                                             |   |
| 🔉 🌼 Kaltura Video Resource        |                                                                                             |   |
| 🗋 🤣 Label                         |                                                                                             |   |
| 🗋 Page                            |                                                                                             |   |
| 🔿 🚞 PDF/Image Folder              |                                                                                             |   |
|                                   |                                                                                             |   |